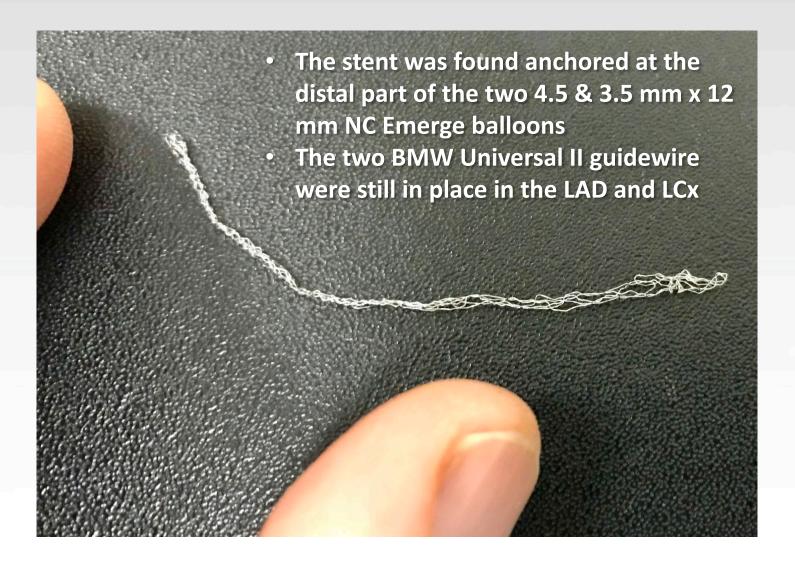

I)





### After 2° guidewire cross into the LCx

(BMW Universal II)





# Distal LM Stenosis & Ostial LAD Trombotic Subocclusion

How would you treat?



#### Thombo-Aspiration (EXPORT ADVANCE) into the LAD





### **After Thrombo-Aspiration**







## **Direct Stenting LM->LAD**

(Resolute Onyx 4.0 mm x 22 mm)





## **POT**NC TREK **5.0** mm x 8 mm

#### **After POT**





By visual estimation: LCx diameter = 3.0-3.5 mm



**1° KBI** @18 atm (NC Emerge **4.5**x12 & **3.0**x12 mm)

## LAD postdilation

@18 atm







**2° KBI** @ 20 atm (NC Emerge **4.5**x12 & **3.0**x12 mm)

**3° KBI** @20 atm (NC Emerge **4.5**x12 & **3.5**x12 mm)





The 2 balloons were simultaneously removed with some resistance

(as expected using 2 large, NC ballons)



## The Stent was Accidentally Removed





## No stent shadow





### **New Direct Stenting**

Resolute Onyx 4.5 mm x 22 mm @ 16 atm





## Final POT NC TREK **5.0** mm x 8 mm @ 20 atm

## Safe SB guidewire removal







## **Final Result**







## Backup slide



## 6-month Follow-up