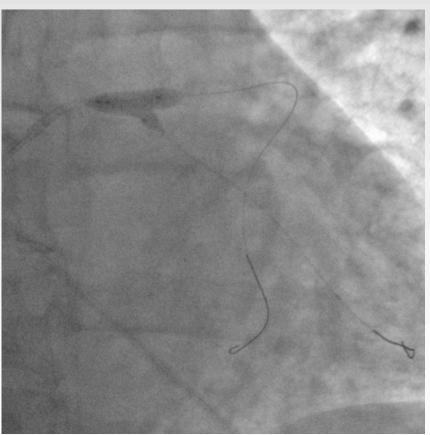

### After guidewire cross into the LAD

(BMW Universal II)

### After 2° guidewire cross into the LCx

(BMW Universal II)