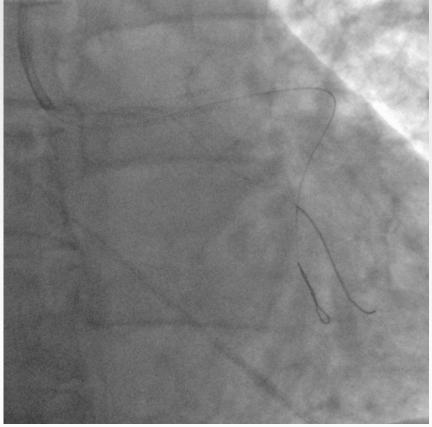

EXPORT ADVANCE) into the LAD





### **After Thrombo-Aspiration**







## **Direct Stenting LM->LAD**

(Resolute Onyx 4.0 mm x 22 mm)





## **POT**NC TREK **5.0** mm x 8 mm

#### **After POT**





By visual estimation: LCx diameter = 3.0-3.5 mm



**1° KBI** @18 atm (NC Emerge **4.5**x12 & **3.0**x12 mm)

## LAD postdilation

@18 atm







**2° KBI** @ 20 atm (NC Emerge **4.5**x12 & **3.0**x12 mm)

**3° KBI** @20 atm (NC Emerge **4.5**x12 & **3.5**x12 mm)





The 2 balloons were simultaneously removed with some resistance

(as expected using 2 large, NC ballons)



## The Stent was Accidentally Removed





## No stent shadow





### **New Direct Stenting**

Resolute Onyx 4.5 mm x 22 mm @ 16 atm





## Final POT NC TREK **5.0** mm x 8 mm @ 20 atm

## Safe SB guidewire removal







## **Final Result**







## Backup slide



## 6-month Follow-up