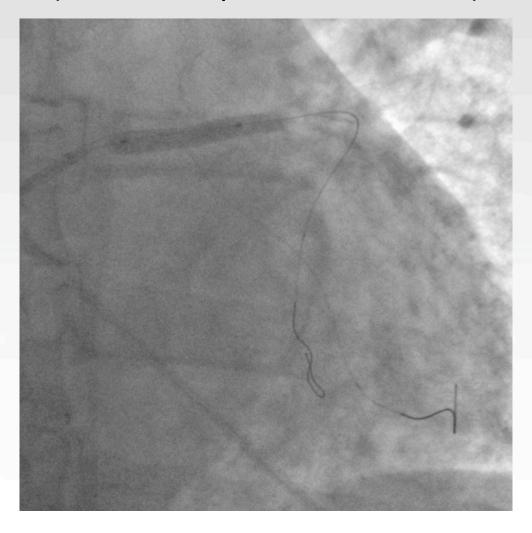

#### Thombo-Aspiration (EXPORT ADVANCE) into the LAD

### **After Thrombo-Aspiration**