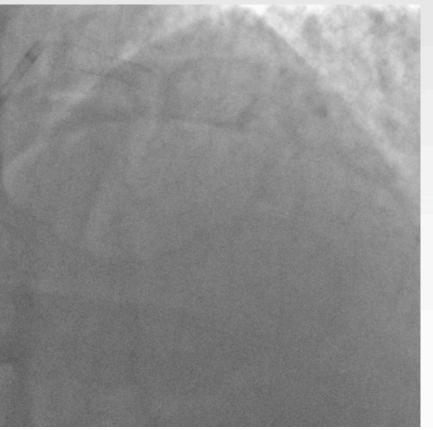

D





### **After Thrombo-Aspiration**







## **Direct Stenting LM->LAD**

(Resolute Onyx 4.0 mm x 22 mm)





## **POT**NC TREK **5.0** mm x 8 mm

#### **After POT**





By visual estimation: LCx diameter = 3.0-3.5 mm



**1° KBI** @18 atm (NC Emerge **4.5**x12 & **3.0**x12 mm)

## LAD postdilation

@18 atm







**2° KBI** @ 20 atm (NC Emerge **4.5**x12 & **3.0**x12 mm)

**3° KBI** @20 atm (NC Emerge **4.5**x12 & **3.5**x12 mm)





The 2 balloons were simultaneously removed with some resistance

(as expected using 2 large, NC ballons)



## The Stent was Accidentally Removed





## No stent shadow





### **New Direct Stenting**

Resolute Onyx 4.5 mm x 22 mm @ 16 atm





## Final POT NC TREK **5.0** mm x 8 mm @ 20 atm

## Safe SB guidewire removal







## **Final Result**







## Backup slide



## 6-month Follow-up