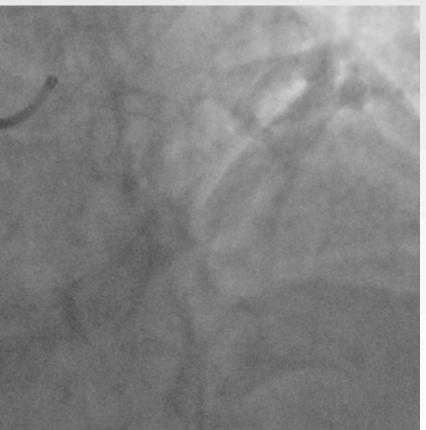

## **Direct Stenting LM->LAD**

(Resolute Onyx 4.0 mm x 22 mm)





## **POT**NC TREK **5.0** mm x 8 mm

#### **After POT**





By visual estimation: LCx diameter = 3.0-3.5 mm



**1° KBI** @18 atm (NC Emerge **4.5**x12 & **3.0**x12 mm)

## LAD postdilation

@18 atm







**2° KBI** @ 20 atm (NC Emerge **4.5**x12 & **3.0**x12 mm)

**3° KBI** @20 atm (NC Emerge **4.5**x12 & **3.5**x12 mm)





The 2 balloons were simultaneously removed with some resistance

(as expected using 2 large, NC ballons)



## The Stent was Accidentally Removed





## No stent shadow





### **New Direct Stenting**

Resolute Onyx 4.5 mm x 22 mm @ 16 atm





## Final POT NC TREK **5.0** mm x 8 mm @ 20 atm

## Safe SB guidewire removal







## **Final Result**







## Backup slide



## 6-month Follow-up