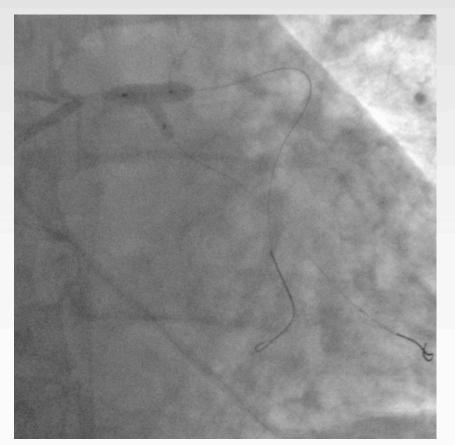

### After guidewire cross into the LAD

(BMW Universal II)

### After 2° guidewire cross into the LCx

(BMW Universal II)