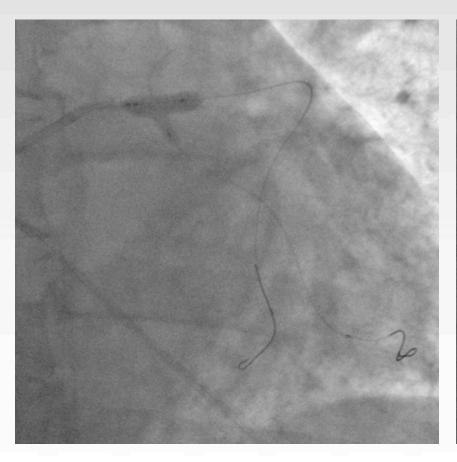

3h)

- 53 years old male
  - no coronary risk factors

- Coronary Angiography:
  - Distal LM stenosis
  - Ostial LAD trombotic subocclusion
  - No significant stenosis in RCA and LCx



### **Baseline Angiography**





### After guidewire cross into the LAD

(BMW Universal II)





### After 2° guidewire cross into the LCx

(BMW Universal II)





# Distal LM Stenosis & Ostial LAD Trombotic Subocclusion

How would you treat?



#### Thombo-Aspiration (EXPORT ADVANCE) into the LAD





### **After Thrombo-Aspiration**







## **Direct Stenting LM->LAD**

(Resolute Onyx 4.0 mm x 22 mm)





## **POT**NC TREK **5.0** mm x 8 mm

#### **After POT**





By visual estimation: LCx diameter = 3.0-3.5 mm



**1° KBI** @18 atm (NC Emerge **4.5**x12 & **3.0**x12 mm)

## LAD postdilation

@18 atm







**2° KBI** @ 20 atm (NC Emerge **4.5**x12 & **3.0**x12 mm)

**3° KBI** @20 atm (NC Emerge **4.5**x12 & **3.5**x12 mm)





The 2 balloons were simultaneously removed with some resistance

(as expected using 2 large, NC ballons)



## The Stent was Accidentally Removed





## No stent shadow





### **New Direct Stenting**

Resolute Onyx 4.5 mm x 22 mm @ 16 atm





## Final POT NC TREK **5.0** mm x 8 mm @ 20 atm

## Safe SB guidewire removal







## **Final Result**







## Backup slide



## 6-month Follow-up