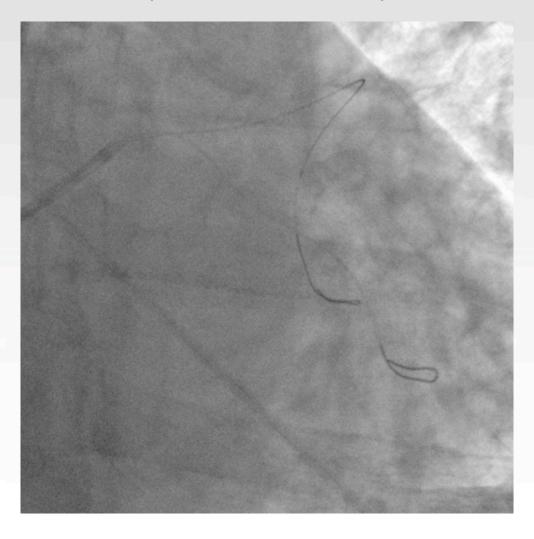

## "How would you treat?"

Dr. Remo Albiero Istituto Clinico San Rocco Ome (BS) - Italy



## STEMI (< 3h)

- 53 years old male
  - no coronary risk factors

- Coronary Angiography:
  - Distal LM stenosis
  - Ostial LAD trombotic subocclusion
  - No significant stenosis in RCA and LCx



### **Baseline Angiography**





### After guidewire cross into the LAD

(BMW Universal II)





### After 2° guidewire cross into the LCx

(BMW Universal II)





# Distal LM Stenosis & Ostial LAD Trombotic Subocclusion

How would you treat?



#### Thombo-Aspiration (EXPORT ADVANCE) into the LAD





### **After Thrombo-Aspiration**







## **Direct Stenting LM->LAD**

(Resolute Onyx 4.0 mm x 22 mm)





## **POT**NC TREK **5.0** mm x 8 mm

#### **After POT**





By visual estimation: LCx diameter = 3.0-3.5 mm



**1° KBI** @18 atm (NC Emerge **4.5**x12 & **3.0**x12 mm)

## LAD postdilation

@18 atm







**2° KBI** @ 20 atm (NC Emerge **4.5**x12 & **3.0**x12 mm)

**3° KBI** @20 atm (NC Emerge **4.5**x12 & **3.5**x12 mm)





The 2 balloons were simultaneously removed with some resistance

(as expected using 2 large, NC ballons)



## The Stent was Accidentally Removed





## No stent shadow





### **New Direct Stenting**

Resolute Onyx