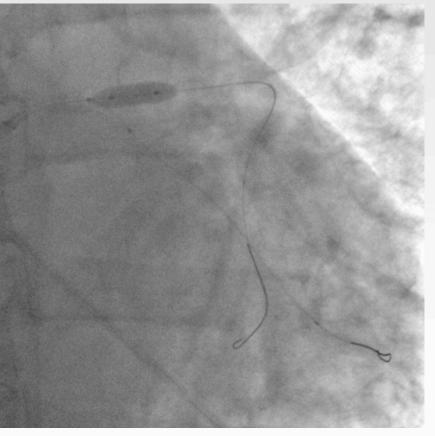

)

- 53 years old male
  - no coronary risk factors

- Coronary Angiography:
  - Distal LM stenosis
  - Ostial LAD trombotic subocclusion
  - No significant stenosis in RCA and LCx



### **Baseline Angiography**





### After guidewire cross into the LAD

(BMW Universal II)





### After 2° guidewire cross into the LCx

(BMW Universal II)





# Distal LM Stenosis & Ostial LAD Trombotic Subocclusion

How would you treat?



#### Thombo-Aspiration (EXPORT ADVANCE) into the LAD





### **After Thrombo-Aspiration**







## **Direct Stenting LM->LAD**

(Resolute Onyx 4.0 mm x 22 mm)





## **POT**NC TREK **5.0** mm x 8 mm

#### **After POT**





By visual estimation: LCx diameter = 3.0-3.5 mm



**1° KBI** @18 atm (NC Emerge **4.5**x12 & **3.0**x12 mm)

## LAD postdilation

@18 atm







**2° KBI** @ 20 atm (NC Emerge **4.5**x12 & **3.0**x12 mm)

**3° KBI** @20 atm (NC Emerge **4.5**x12 & **3.5**x12 mm)





The 2 balloons were simultaneously removed with some resistance

(as expected using 2 large, NC ballons)



## The Stent was Accidentally Removed





## No stent shadow





### **New Direct Stenting**

Resolute Onyx 4.5 mm x 22 mm @ 16 atm





## Final POT NC TREK **5.0** mm x 8 mm @ 20 atm

## Safe SB guidewire removal







## **Final Result**







## Backup slide



## 6-month Follow-up