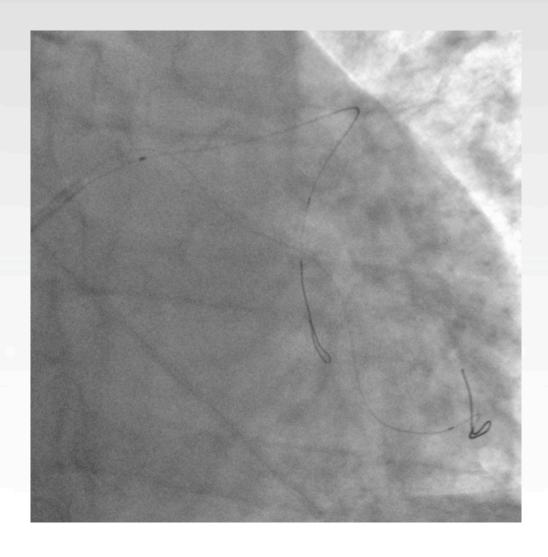

## "How would you treat?"

Dr. Remo Albiero Istituto Clinico San Rocco Ome (BS) - Italy



## STEMI (< 3h)

- 53 years old male
  - no coronary risk factors

- Coronary Angiography:
  - Distal LM stenosis
  - Ostial LAD trombotic subocclusion
  - No significant stenosis in RCA and LCx



### **Baseline Angiography**





### After guidewire cross into the LAD

(BMW Universal II)





### After 2° guidewire cross into the LCx

(BMW Universal II)





# Distal LM Stenosis & Ostial LAD Trombotic Subocclusion

How would you treat?



#### Thombo-Aspiration (EXPORT ADVANCE) into the LAD





### **After Thrombo-Aspiration**







## **Direct Stenting LM->LAD**

(Resolute Onyx 4.0 mm x 22 mm)





## **POT**NC TREK **5.0** mm x 8 mm

#### **After POT**





By visual estimation: LCx diameter = 3.0-3.5 mm



**1° KBI** @18 atm (NC Emerge **4.5**x12 & **3.0**x12 mm)

## LAD postdilation

@18 atm







**2° KBI** @ 20 atm (NC Emerge **4.5**x12 & **3.0**x12 mm)

**3° KBI** @20 atm (NC Emerge **4.5**x12 & **3.5**x12 mm)





The 2 balloons were simultaneously removed with some resistance

(as expected using 2 large, NC ballons)



## The Stent was Accidentally Removed





## No stent shadow





### **New Direct Stenting**

Resolute Onyx 4.5 mm x 22 mm @ 16 atm





## Final POT NC TREK **5.0** mm x 8 mm @ 20 atm

## Safe SB guidewire removal







## **Final Result**