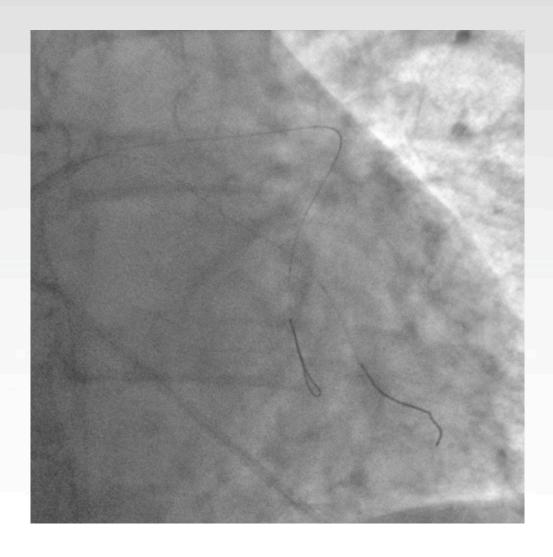

dewire cross into the LCx

(BMW Universal II)





# Distal LM Stenosis & Ostial LAD Trombotic Subocclusion

How would you treat?



#### Thombo-Aspiration (EXPORT ADVANCE) into the LAD





### **After Thrombo-Aspiration**







## **Direct Stenting LM->LAD**

(Resolute Onyx 4.0 mm x 22 mm)





## **POT**NC TREK **5.0** mm x 8 mm

#### **After POT**





By visual estimation: LCx diameter = 3.0-3.5 mm



**1° KBI** @18 atm (NC Emerge **4.5**x12 & **3.0**x12 mm)

## LAD postdilation

@18 atm







**2° KBI** @ 20 atm (NC Emerge **4.5**x12 & **3.0**x12 mm)

**3° KBI** @20 atm (NC Emerge **4.5**x12 & **3.5**x12 mm)





The 2 balloons were simultaneously removed with some resistance

(as expected using 2 large, NC ballons)



## The Stent was Accidentally Removed





## No stent shadow





### **New Direct Stenting**

Resolute Onyx 4.5 mm x 22 mm @ 16 atm





## Final POT NC TREK **5.0** mm x 8 mm @ 20 atm

## Safe SB guidewire removal







## **Final Result**







## Backup slide



## 6-month Follow-up