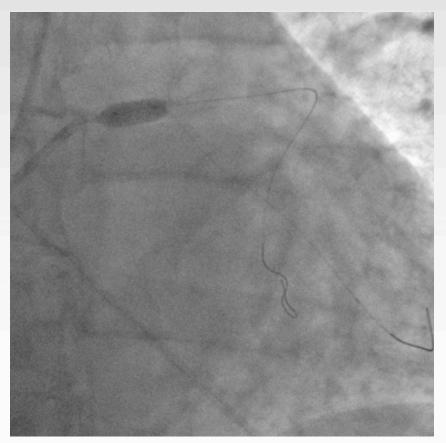

## "How would you treat?"

Dr. Remo Albiero Istituto Clinico San Rocco Ome (BS) - Italy



## STEMI (< 3h)

- 53 years old male
  - no coronary risk factors

- Coronary Angiography:
  - Distal LM stenosis
  - Ostial LAD trombotic subocclusion
  - No significant stenosis in RCA and LCx



### **Baseline Angiography**





### After guidewire cross into the LAD

(BMW Universal II)





### After 2° guidewire cross into the LCx

(BMW Universal II)





# Distal LM Stenosis & Ostial LAD Trombotic Subocclusion

How would you treat?



#### Thombo-Aspiration (EXPORT ADVANCE) into the LAD





### **After Thrombo-Aspiration**







## **Direct Stenting LM->LAD**

(Resolute Onyx 4.0 mm x 22 mm)





## **POT**NC TREK **5.0** mm x 8 mm

#### **After POT**





By visual estimation: LCx diameter = 3.0-3.5 mm



**1° KBI** @18 atm (NC Emerge **4.5**x12 & **3.0**x12 mm)

## LAD postdilation

@18 atm







**2° KBI** @ 20 atm (NC Emerge **4.5**x12 & **3.0**x12 mm)

**3° KBI** @20 atm (NC Emerge **4.5**x12 & **3.5**x12 mm)





The 2 balloons were simultaneously removed with some resistance

(as expected using 2 large, NC ballons)



## The Stent was Accidentally Removed





## No stent shadow





### **New Direct Stenting**

Resolute Onyx 4.5 mm x 22 mm @ 16 atm





## Final POT NC TREK **5.0** mm x 8 mm @ 20 atm

## Safe SB guidewire removal







## **Final Result**







## Backup slide



## 6-month Follow-up