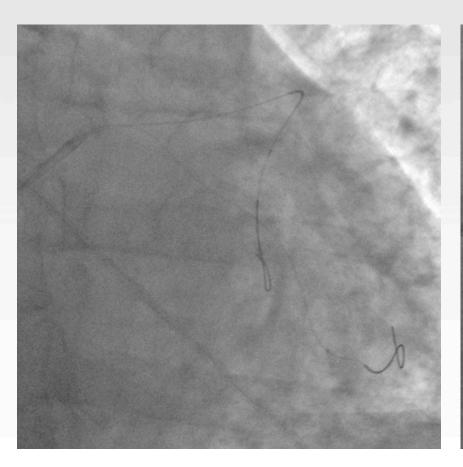

### After guidewire cross into the LAD

(BMW Universal II)

### After 2° guidewire cross into the LCx

(BMW Universal II)