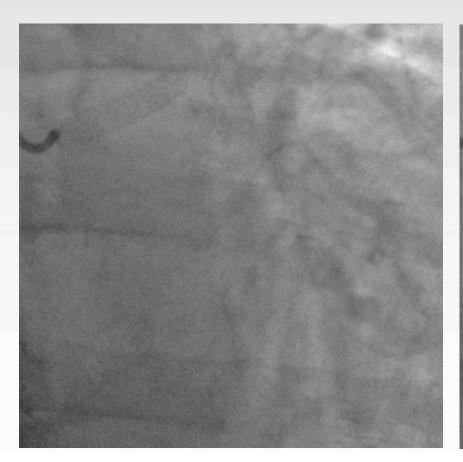

### **Baseline Angiography**

## STEMI (< 3h)

- 53 years old male
  - no coronary risk factors

- Coronary Angiography:
  - Distal LM stenosis
  - Ostial LAD trombotic subocclusion
  - No significant stenosis in RCA and LCx