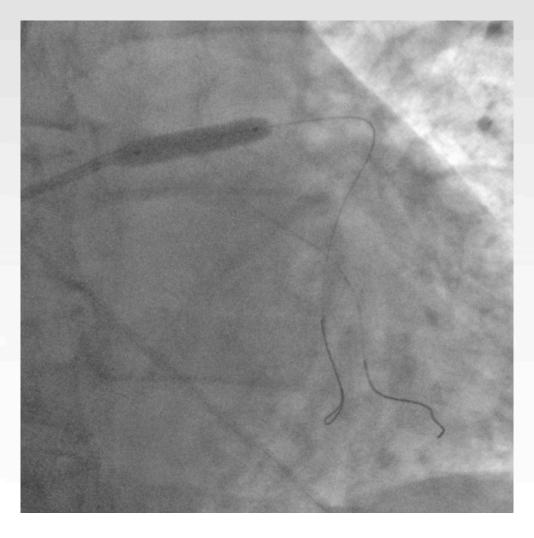

& Ostial LAD Trombotic Subocclusion

How would you treat?



#### Thombo-Aspiration (EXPORT ADVANCE) into the LAD





### **After Thrombo-Aspiration**







## **Direct Stenting LM->LAD**

(Resolute Onyx 4.0 mm x 22 mm)





## **POT**NC TREK **5.0** mm x 8 mm

#### **After POT**





By visual estimation: LCx diameter = 3.0-3.5 mm



**1° KBI** @18 atm (NC Emerge **4.5**x12 & **3.0**x12 mm)

## LAD postdilation

@18 atm







**2° KBI** @ 20 atm (NC Emerge **4.5**x12 & **3.0**x12 mm)

**3° KBI** @20 atm (NC Emerge **4.5**x12 & **3.5**x12 mm)





The 2 balloons were simultaneously removed with some resistance

(as expected using 2 large, NC ballons)



## The Stent was Accidentally Removed





## No stent shadow





### **New Direct Stenting**

Resolute Onyx 4.5 mm x 22 mm @ 16 atm





## Final POT NC TREK **5.0** mm x 8 mm @ 20 atm

## Safe SB guidewire removal







## **Final Result**







## Backup slide



## 6-month Follow-up