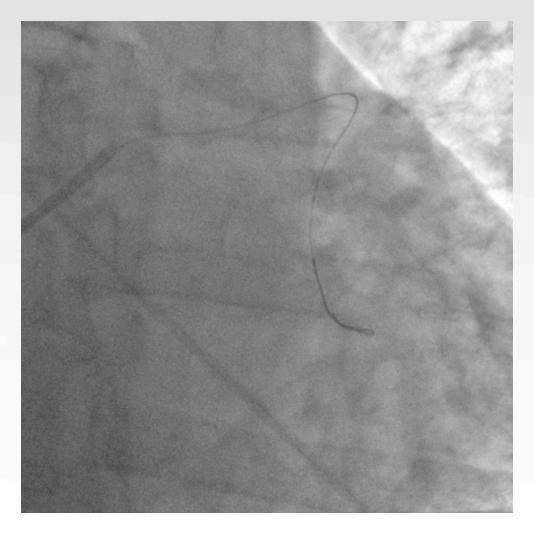

## "How would you treat?"

Dr. Remo Albiero Istituto Clinico San Rocco Ome (BS) - Italy



## STEMI (< 3h)

- 53 years old male
  - no coronary risk factors

- Coronary Angiography:
  - Distal LM stenosis
  - Ostial LAD trombotic subocclusion
  - No significant stenosis in RCA and LCx



### **Baseline Angiography**





### After guidewire cross into the LAD

(BMW Universal II)





### After 2° guidewire cross into the LCx

(BMW Universal II)





# Distal LM Stenosis & Ostial LAD Trombotic Subocclusion

How would you treat?



#### Thombo-Aspiration (EXPORT ADVANCE) into the LAD





### **After Thrombo-Aspiration**







## **Direct Stenting LM->LAD**

(Resolute Onyx 4.0 mm x 22 mm)





## **POT**NC TREK **5.0** mm x 8 mm

#### **After POT**





By visual estimation: LCx diameter = 3.0-3.5 mm



**1° KBI** @18 atm (NC Emerge **4.5**x12 & **3.0**x12 mm)

## LAD postdilation

@18 atm







**2° KBI** @ 20 atm (NC Emerge **4.5**x12 & **3.0**x12 mm)

**3° KBI** @20 atm (NC Emerge **4.5**x12 & **3.5**x12 mm)





The 2 balloons were simultaneously removed with some resistance

(as expected using 2 large, NC ballons)



## The Stent was Accidentally Removed