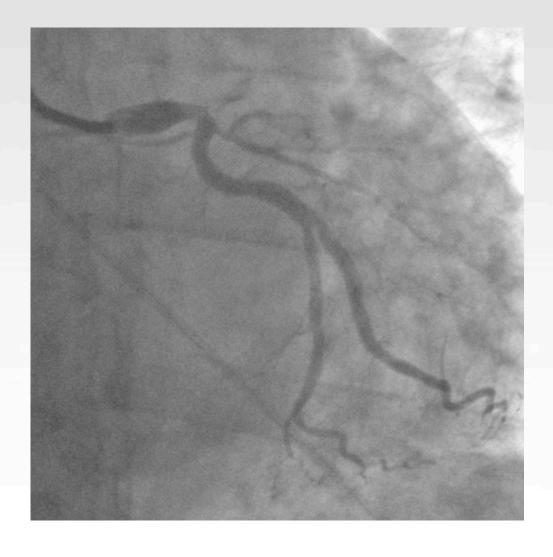

### **Baseline Angiography**

## STEMI (< 3h)

- 53 years old male
  - no coronary risk factors

- Coronary Angiography:
  - Distal LM stenosis
  - Ostial LAD trombotic subocclusion
  - No significant stenosis in RCA and LCx