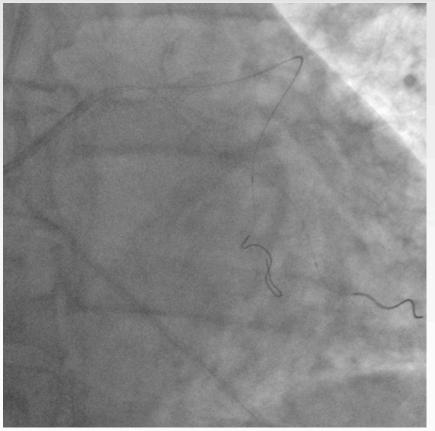

## "How would you treat?"

Dr. Remo Albiero Istituto Clinico San Rocco Ome (BS) - Italy



## STEMI (< 3h)

- 53 years old male
  - no coronary risk factors

- Coronary Angiography:
  - Distal LM stenosis
  - Ostial LAD trombotic subocclusion
  - No significant stenosis in RCA and LCx



### **Baseline Angiography**





### After guidewire cross into the LAD

(BMW Universal II)





### After 2° guidewire cross into the LCx

(BMW Universal II)





# Distal LM Stenosis & Ostial LAD Trombotic Subocclusion

How would you treat?



#### Thombo-Aspiration (EXPORT ADVANCE) into the LAD





### **After Thrombo-Aspiration**







## **Direct Stenting LM->LAD**

(Resolute Onyx 4.0 mm x 22 mm)





## **POT**NC TREK **5.0** mm x 8 mm

#### **After POT**





By visual estimation: LCx diameter = 3.0-3.5 mm



**1° KBI** @18 atm (NC Emerge **4.5**x12 & **3.0**x12 mm)

## LAD postdilation

@18 atm







**2° KBI** @ 20 atm (NC Emerge **4.5**x12 & **3.0**x12 mm)

**3° KBI** @20 atm (NC Emerge **4.5**x12 & **3.5**x12 mm)





The 2 balloons were simultaneously removed with some resistance

(as expected using 2 large, NC ballons)



## The Stent was Accidentally Removed





## No stent shadow





### **New Direct Stenting**

Resolute Onyx 4.5 mm x 22 mm @ 16 atm





## Final POT NC TREK **5.0** mm x 8 mm @ 20 atm

## Safe SB guidewire removal







## **Final Result**







## Backup slide



## 6-month Follow-up