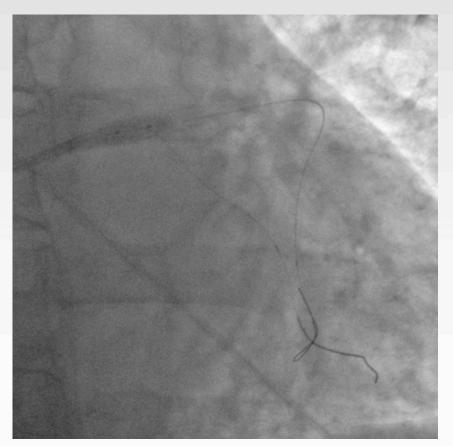

### **Baseline Angiography**

### After guidewire cross into the LAD

(BMW Universal II)

### After 2° guidewire cross into the LCx

(BMW Universal II)